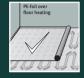

### IMPORTANT INFORMATION

- Packages must be acclimated a minimum of 24 to 48 hours prior to installation in the room where the installation will take place.
- In rooms larger than 15 x 15 m (225 m2), the flooring must be installed in smaller sections with expansion joints.
- The distance to walls and other permanent pieces of construction elements (such as pillars and kitchen islands) should be approximately 1,5 mm per meter of the length and width of the floor (width 10 m = 15 mm expansion gap).
- Never install very heavy pieces of furniture such as kitchen islands/cabinets on top of the flooring.
- The indoor climate should have a temperature between 15-23°C and relative air humidity between 30-60% (according to Swedish Standards Institute).
- Always follow the floor manufacturers requirements and specifications regarding subfloor preparation.