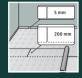

### IMPORTANT INFORMATION

- Packages must be acclimated a minimum of 24 to 48 hours prior to installation in the room where the installation will take place.
- In rooms larger than 15 x 15 m (225 m2), the flooring must be installed in smaller sections with expansion joints.
- The distance to walls and other permanent pieces of construction elements (such as pillars and kitchen islands) should be approximately 1,5 mm per meter of the length and width of the floor (width 10 m = 15 mm expansion gap).
- Never install very heavy pieces of furniture such as kitchen islands/cabinets on top of the flooring.
- The indoor climate should have a temperature between 15-23°C and relative air humidity between 30-60% (according to Swedish Standards Institute).
- Always follow the floor manufacturers requirements and specifications regarding subfloor preparation.