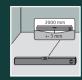

### IMPORTANT INFORMATION

- Packages must be acclimated a minimum of 24 to 48 hours prior to installation in the room where the installation will take place.
- In rooms larger than 15 x 15 m (225 m2), the flooring must be installed in smaller sections with expansion joints.
- The distance to walls and other permanent pieces of construction elements (such as pillars and kitchen islands) should be approximately 1,5 mm per meter of the length and width of the floor (width 10 m = 15 mm expansion gap).
- Never install very heavy pieces of furniture such as kitchen islands/cabinets on top of the flooring.
- The indoor climate should have a temperature between 15-23°C and relative air humidity between 30-60% (according to Swedish Standards Institute).
- Always follow the floor manufacturers requirements and specifications regarding subfloor preparation.