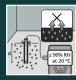

### IMPORTANT INFORMATION

- Packages must be acclimated a minimum of 24 to 48 hours prior to installation in the room where the installation will take place.
- In rooms larger than 15 x 15 m (225 m2), the flooring must be installed in smaller sections with expansion joints.
- The distance to walls and other permanent pieces of construction elements (such as pillars and kitchen islands) should be approximately 1,5 mm per meter of the length and width of the floor (width 10 m = 15 mm expansion gap).
- Never install very heavy pieces of furniture such as kitchen islands/cabinets on top of the flooring.
- The indoor climate should have a temperature between 15-23°C and relative air humidity between 30-60% (according to Swedish Standards Institute).
- Always follow the floor manufacturers requirements and specifications regarding subfloor preparation.