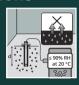

### IMPORTANT INFORMATION

- Packages must be acclimated a minimum of 24 to 48 hours prior to installation in the room where the installation will take place.
- In rooms larger than 15 x 15 m (225 m2), the flooring must be installed in smaller sections with expansion joints.
- The distance to walls and other permanent pieces of construction elements (such as pillars and kitchen islands) should be approximately 1,5 mm per meter of the length and width of the floor (width 10 m = 15 mm expansion gap).
- Never install very heavy pieces of furniture such as kitchen islands/cabinets on top of the flooring.
- The indoor climate should have a temperature between 15-23°C and relative air humidity between 30-60% (according to Swedish Standards Institute).
- Always follow the floor manufacturers requirements and specifications regarding subfloor preparation.